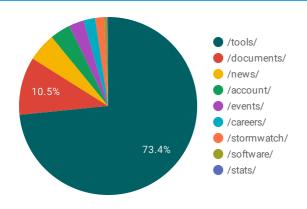

REGISTERED USERS

331,355
Total User Accounts

REGISTRATIONS

18,687

51 New Accounts Daily

PROVIDER LISTINGS

8,776,555

Total Provider Count

PLATINUM LISTINGS

405,379

4.6% of Total Listings

DISTINCT VISITORS

1,373,375

**£** 64.8%

VISITOR SESSIONS

1,662,663

**1** 61.4%

# MOST COMMONLY ACCESSED TOOLS AND RESOURCES



#### MOST COMMONLY ACCESSED PROVIDER CATEGORIES

| /adjusters/                            | 17.91% |
|----------------------------------------|--------|
| /roofing-contractors/                  | 2.6%   |
| /subrogation/                          | 2%     |
| /tree-services/                        | 1.8%   |
| /contractors-general/                  | 1.79%  |
| /fire-water-damage-restoration/        | 1.66%  |
| /engineers-forensic-consultants/       | 1.45%  |
| /painting-contractors/                 | 1.2%   |
| /heating-air-conditioning-contractors/ | 1.12%  |
| /ladder-assist/                        | 1.06%  |

**INSURANCE COMPANIES** 

3,806

Claim Organizations Visited in 2019

SITEWIDE PAGEVIEWS

4,994,468

Total Page Loads in 2020

**DEPRECIATION CALCULATIONS** 

204,038

560 Calc